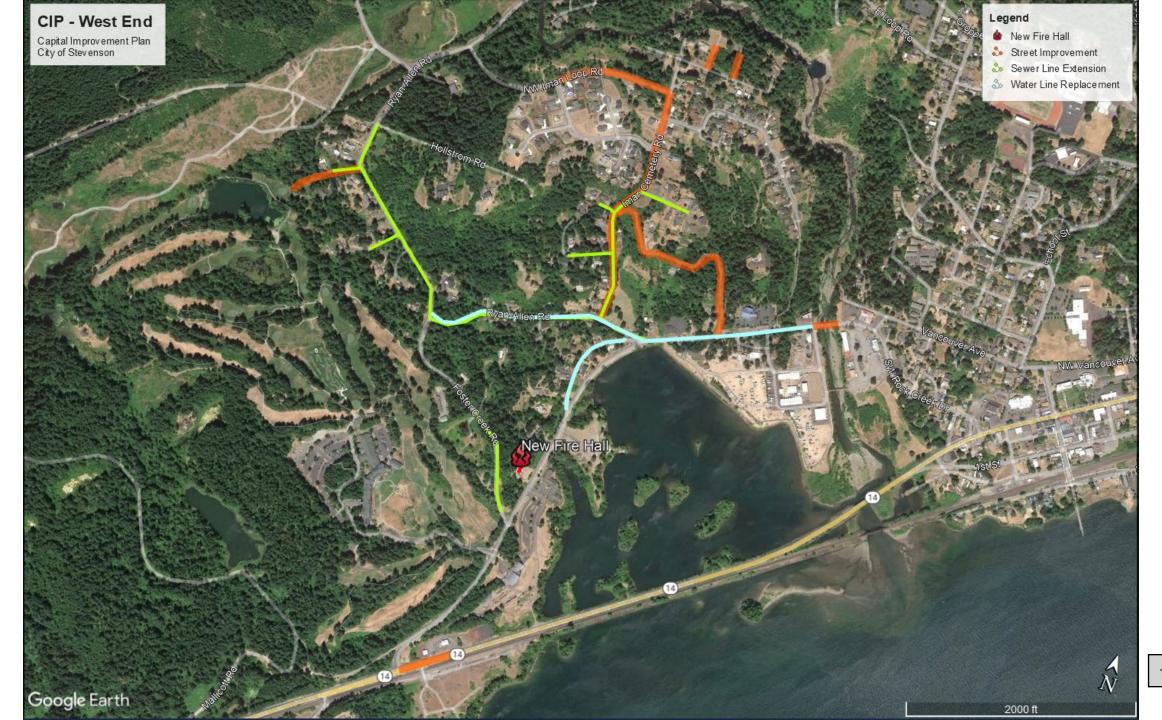

#### **8. INFORMATION ITEMS:**

- **Sheriff's Report** The Skamania County Sheriff's report for activity within Stevenson city limits for the prior month is presented for council review.
- **Planning Commission Minutes** Minutes are attached from the Planning Commission meeting for the prior month.
- C) Housing Programs Report The report for the prior month on housing services provided by Washington Gorge Action Programs in Skamania County is enclosed for council information.
- \*Fire Department Report The report for the prior month on Fire Department activities is enclosed for council information.
- <u>e</u>) Capital Improvement Program Draft Maps The draft maps to be included in the flyer on the Capital Improvement Program by the end of August are presented for council information.
- \*Chamber of Commerce Report The report presented describes some of the activities conducted by Skamania County Chamber of Commerce in the prior month.
- \*Financial Report The Treasurer's Report and year-to-date revenues and expenses through the prior month are presented for council review.
- \*WAGAP Annual Report The Annual Report on the State of Homelessness in Skamania County prepared by Washington Gorge Action Programs is included for council information.