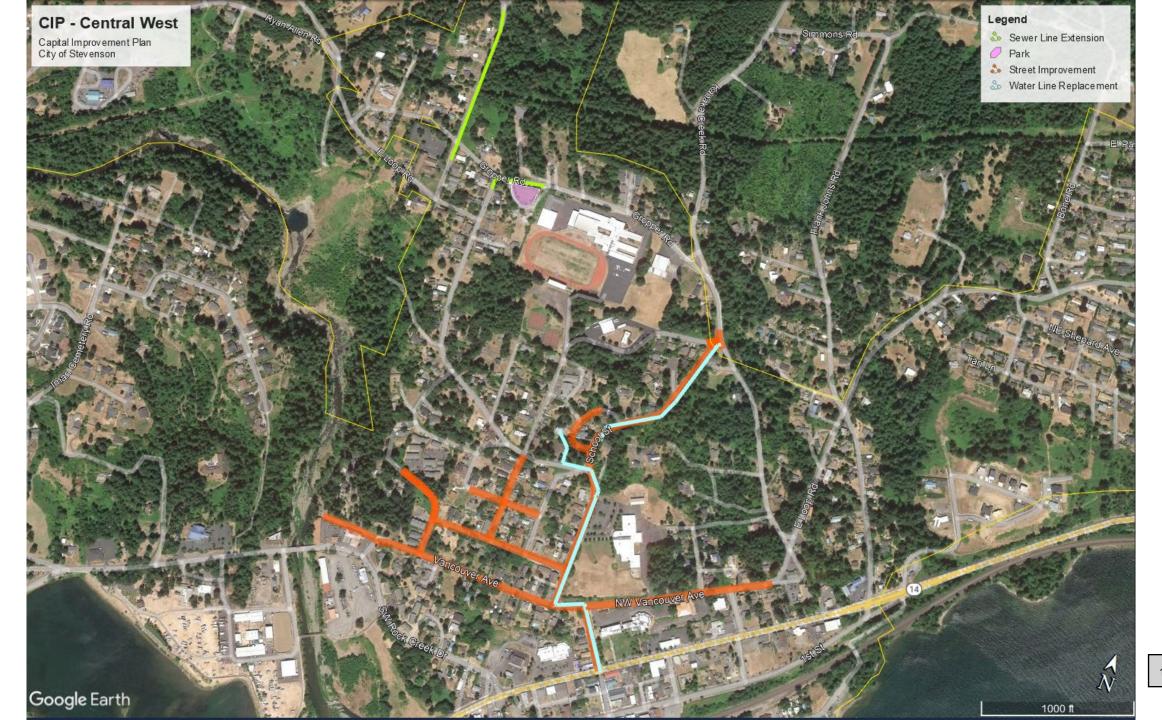

#### **8. INFORMATION ITEMS:**

- **Sheriff's Report** The Skamania County Sheriff's report for activity within Stevenson city limits for the prior month is presented for council review.
- **Planning Commission Minutes** Minutes are attached from the Planning Commission meeting for the prior month.
- C) Housing Programs Report The report for the prior month on housing services provided by Washington Gorge Action Programs in Skamania County is enclosed for council information.
- \*Fire Department Report The report for the prior month on Fire Department activities is enclosed for council information.
- <u>e</u>) Capital Improvement Program Draft Maps The draft maps to be included in the flyer on the Capital Improvement Program by the end of August are presented for council information.
- \*Chamber of Commerce Report The report presented describes some of the activities conducted by Skamania County Chamber of Commerce in the prior month.
- \*Financial Report The Treasurer's Report and year-to-date revenues and expenses through the prior month are presented for council review.
- \*WAGAP Annual Report The Annual Report on the State of Homelessness in Skamania County prepared by Washington Gorge Action Programs is included for council information.