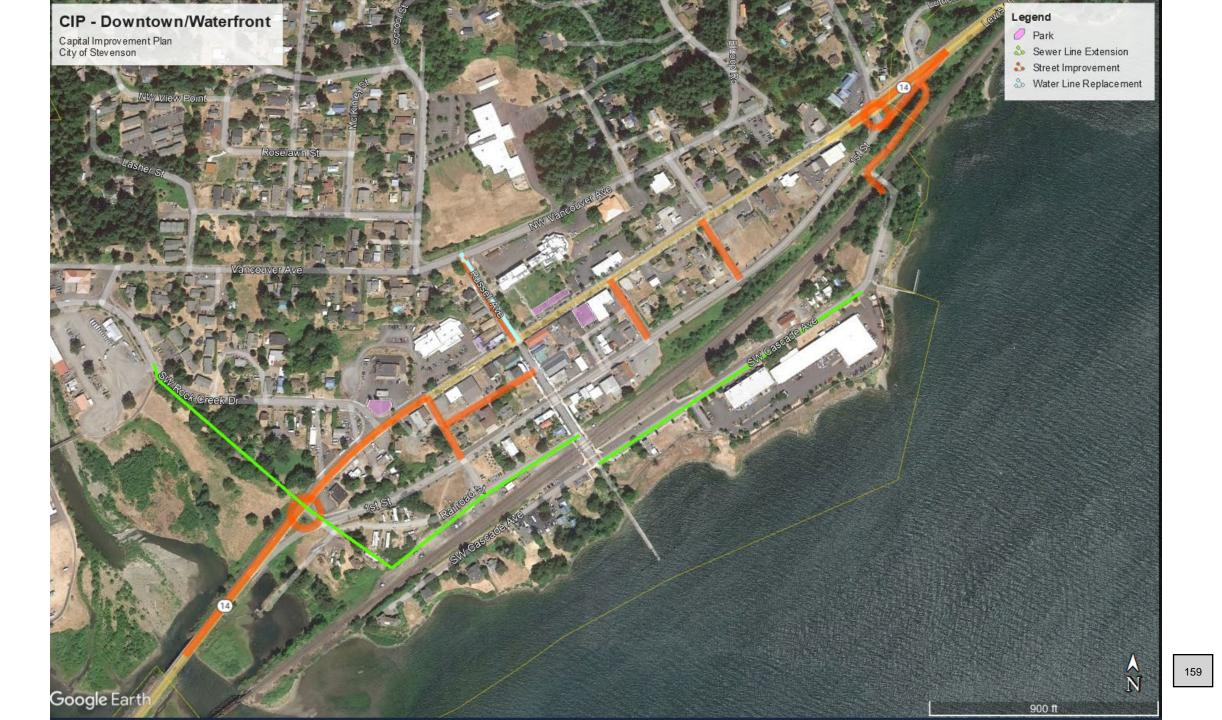

#### **8. INFORMATION ITEMS:**

- **Sheriff's Report** The Skamania County Sheriff's report for activity within Stevenson city limits for the prior month is presented for council review.
- **Planning Commission Minutes** Minutes are attached from the Planning Commission meeting for the prior month.
- C) Housing Programs Report The report for the prior month on housing services provided by Washington Gorge Action Programs in Skamania County is enclosed for council information.
- \*Fire Department Report The report for the prior month on Fire Department activities is enclosed for council information.
- <u>e</u>) Capital Improvement Program Draft Maps The draft maps to be included in the flyer on the Capital Improvement Program by the end of August are presented for council information.
- \*Chamber of Commerce Report The report presented describes some of the activities conducted by Skamania County Chamber of Commerce in the prior month.
- \*Financial Report The Treasurer's Report and year-to-date revenues and expenses through the prior month are presented for council review.
- \*WAGAP Annual Report The Annual Report on the State of Homelessness in Skamania County prepared by Washington Gorge Action Programs is included for council information.