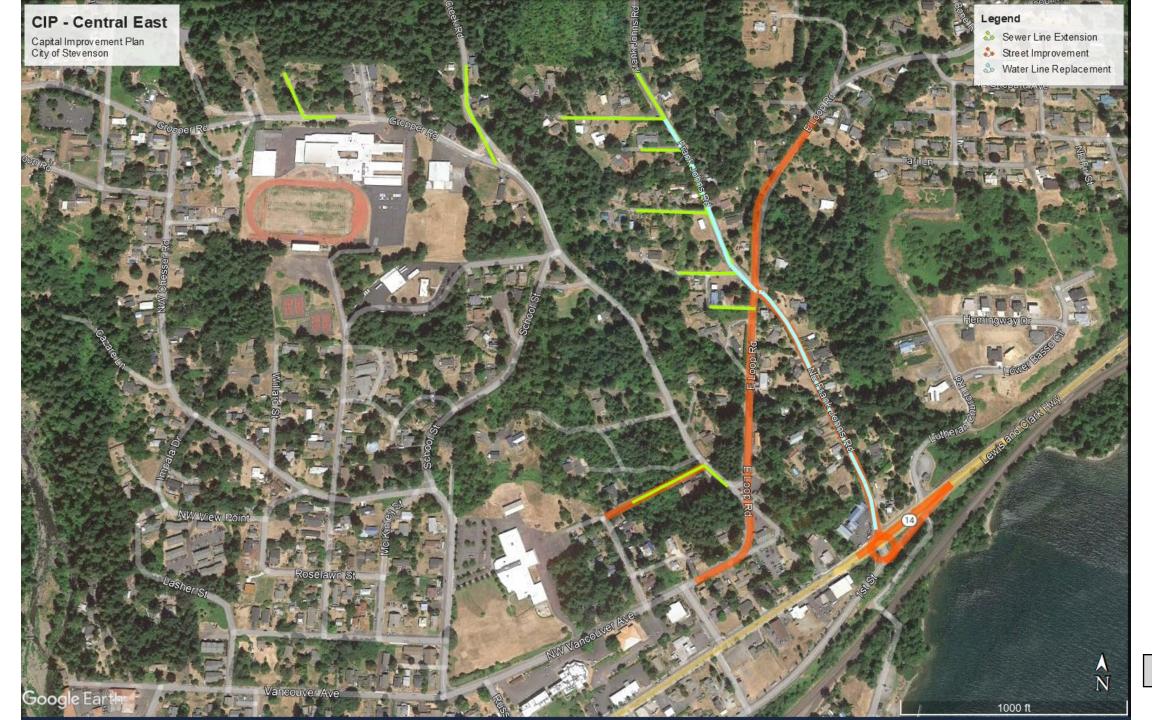

#### **8. INFORMATION ITEMS:**

- **Sheriff's Report** The Skamania County Sheriff's report for activity within Stevenson city limits for the prior month is presented for council review.
- **Planning Commission Minutes** Minutes are attached from the Planning Commission meeting for the prior month.
- C) Housing Programs Report The report for the prior month on housing services provided by Washington Gorge Action Programs in Skamania County is enclosed for council information.
- \*Fire Department Report The report for the prior month on Fire Department activities is enclosed for council information.
- <u>e</u>) Capital Improvement Program Draft Maps The draft maps to be included in the flyer on the Capital Improvement Program by the end of August are presented for council information.
- \*Chamber of Commerce Report The report presented describes some of the activities conducted by Skamania County Chamber of Commerce in the prior month.
- \*Financial Report The Treasurer's Report and year-to-date revenues and expenses through the prior month are presented for council review.
- \*WAGAP Annual Report The Annual Report on the State of Homelessness in Skamania County prepared by Washington Gorge Action Programs is included for council information.