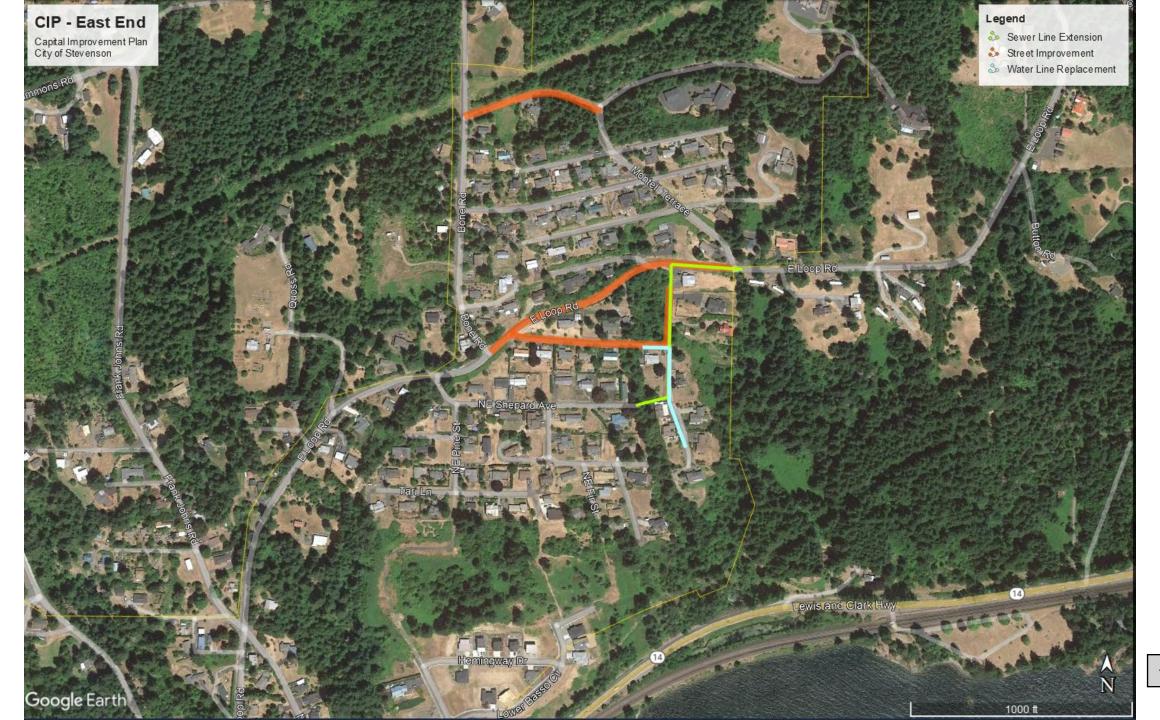

#### **8. INFORMATION ITEMS:**

- **Sheriff's Report** The Skamania County Sheriff's report for activity within Stevenson city limits for the prior month is presented for council review.
- **Planning Commission Minutes** Minutes are attached from the Planning Commission meeting for the prior month.
- C) Housing Programs Report The report for the prior month on housing services provided by Washington Gorge Action Programs in Skamania County is enclosed for council information.
- \*Fire Department Report The report for the prior month on Fire Department activities is enclosed for council information.
- <u>e</u>) Capital Improvement Program Draft Maps The draft maps to be included in the flyer on the Capital Improvement Program by the end of August are presented for council information.
- \*Chamber of Commerce Report The report presented describes some of the activities conducted by Skamania County Chamber of Commerce in the prior month.
- \*Financial Report The Treasurer's Report and year-to-date revenues and expenses through the prior month are presented for council review.
- \*WAGAP Annual Report The Annual Report on the State of Homelessness in Skamania County prepared by Washington Gorge Action Programs is included for council information.