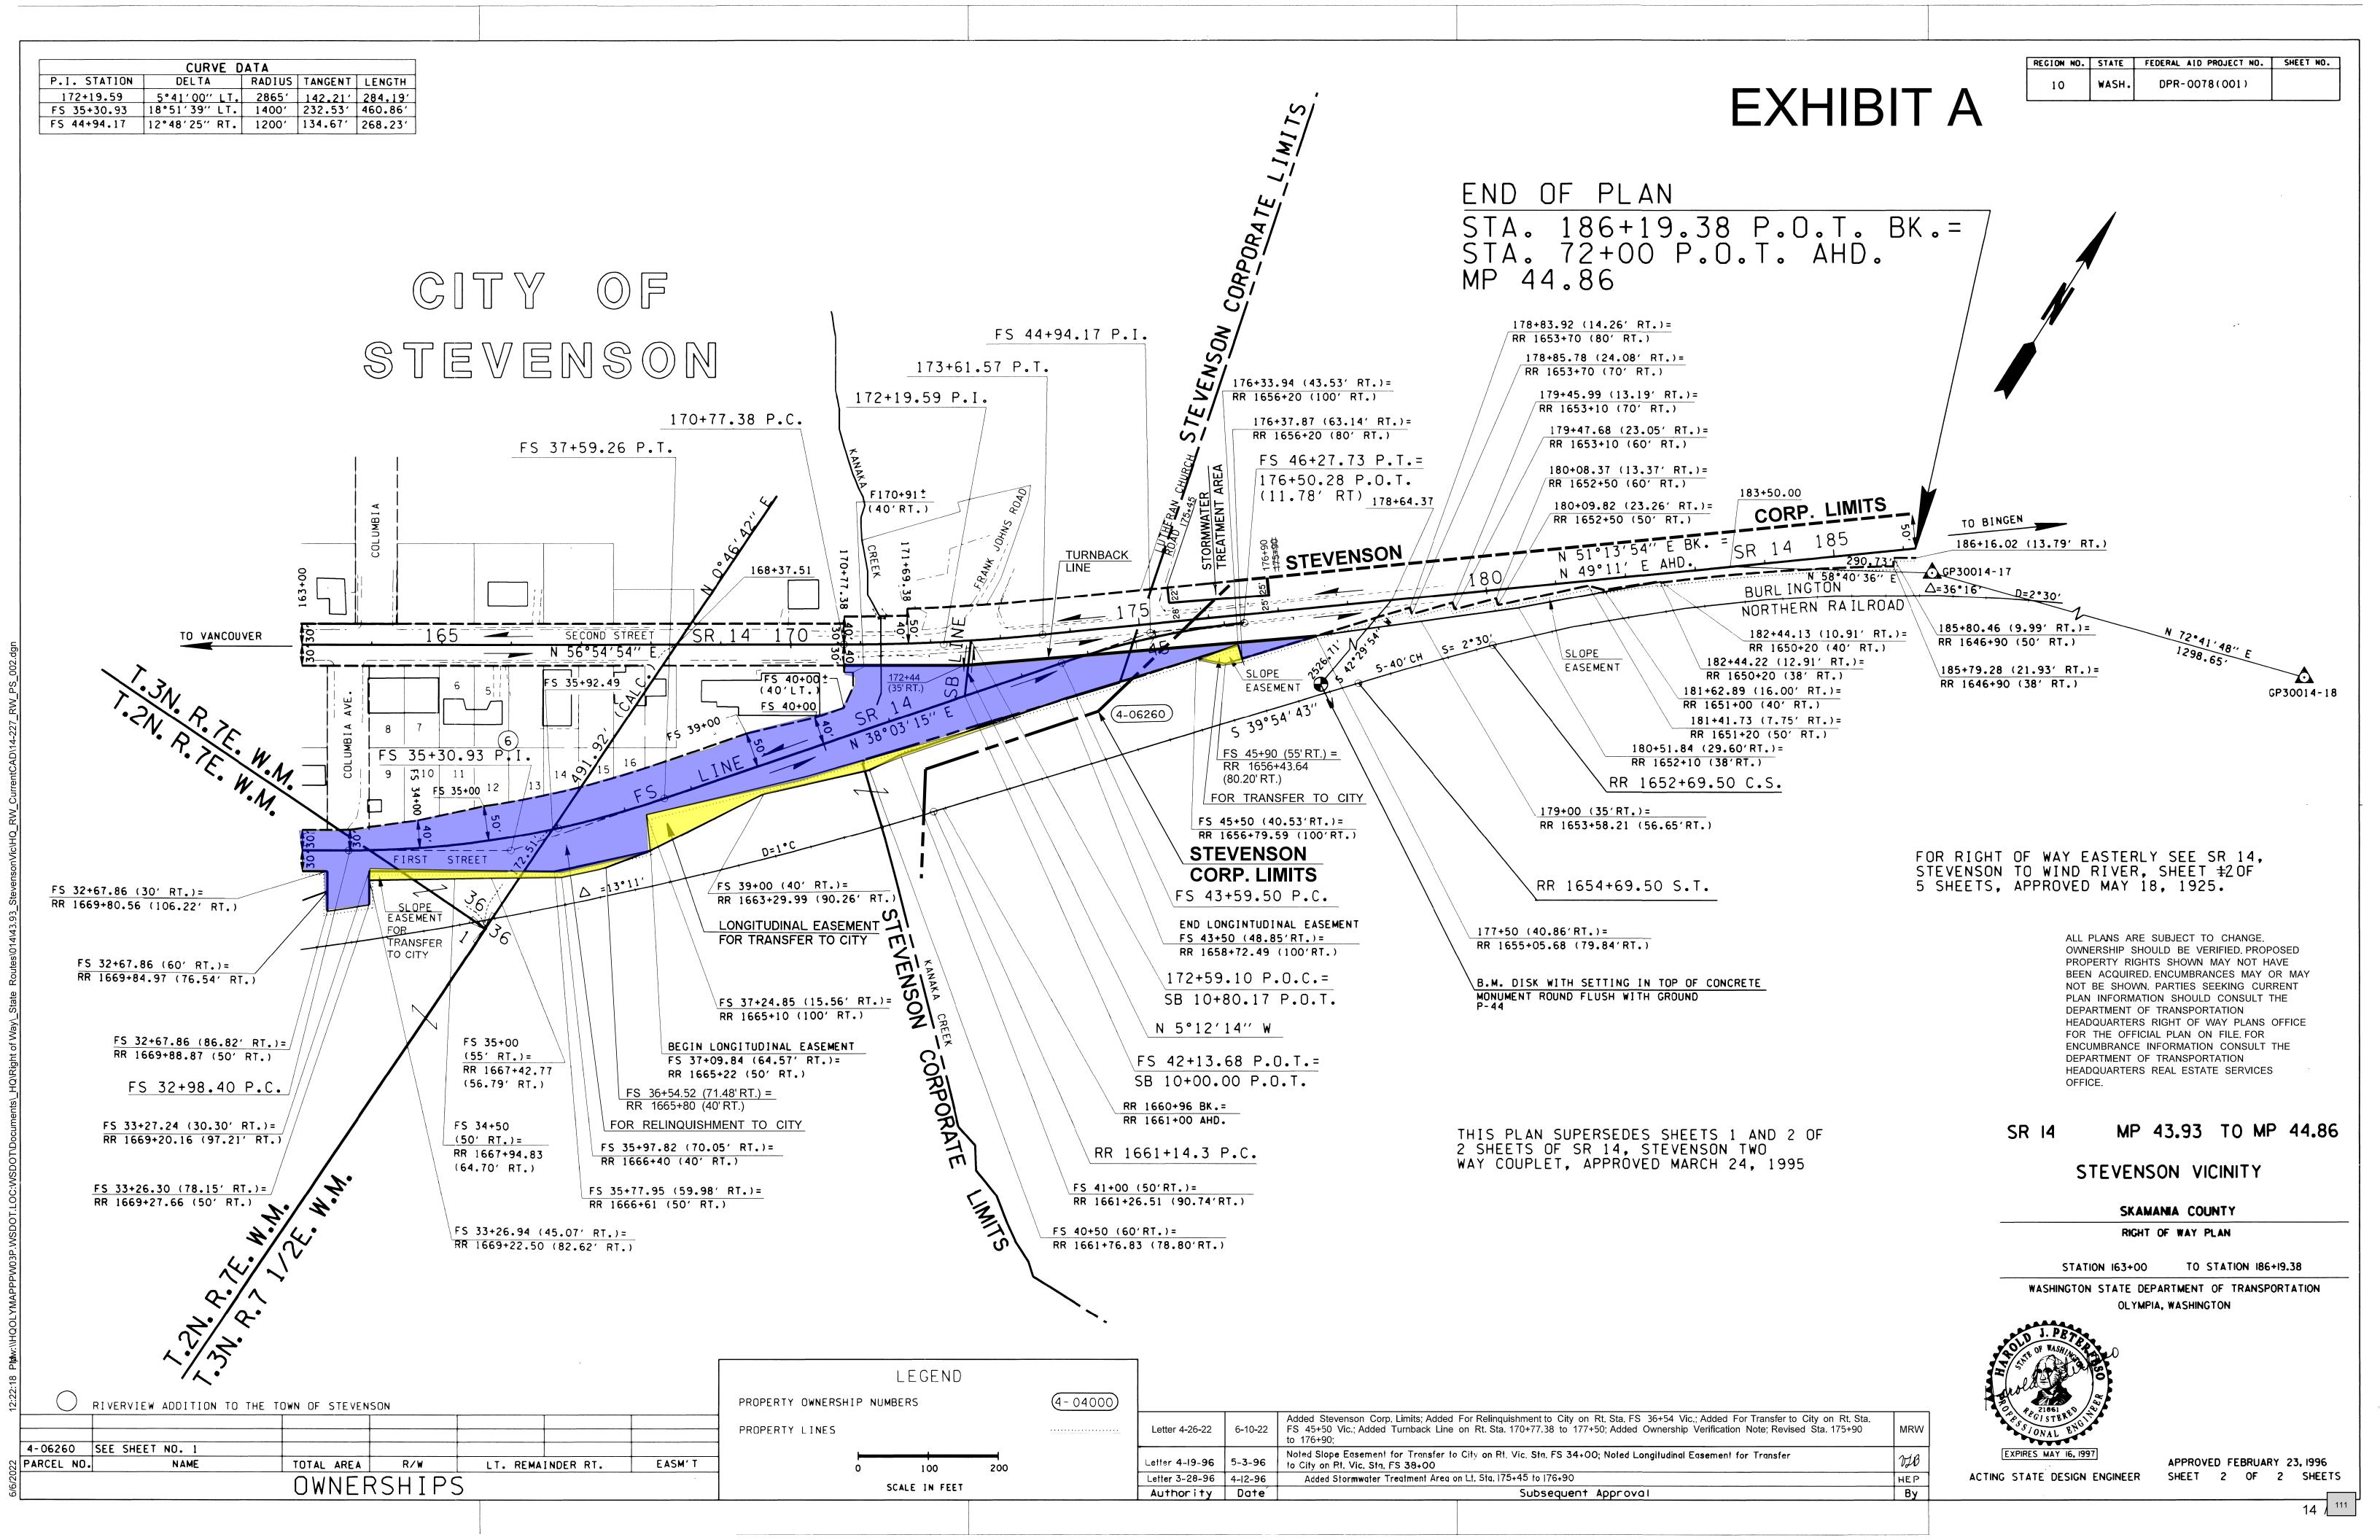

**First Street Turnback Agreement** - Public Works Director Carolyn Sourek presents Amendment No. 1 to the 1996 turnback agreement between the Washington State Department of Transportation (WSDOT) and the City of Stevenson releasing the full right of way for First Street from WSDOT to the City for council consideration. A copy of the original agreement is enclosed for reference.

MOTION: To authorize Mayor to sign Amendment No. 1 to the 1996 Turnback Agreement No. TB4-0063 upon approval of final road improvements condition by the Public Works Director.

- **2023 Budget Calendar** City Administrator Leana Kinley presents the calendar for adopting the 2023 budget by year end for council review and discussion. The proposed date for the special budget meeting will need to be confirmed or changed.
- \*\*Approve Ordinance 2022-1183 Amending SMC 16 City Administrator Leana Kinley presents ordinance 2022-1183 amending SMC 16 subdivisions, clarifying and streamlining boundary line adjustments for council review and consideration. The ordinance has been slightly revised from the original publication on August 5th with the changes tracked.