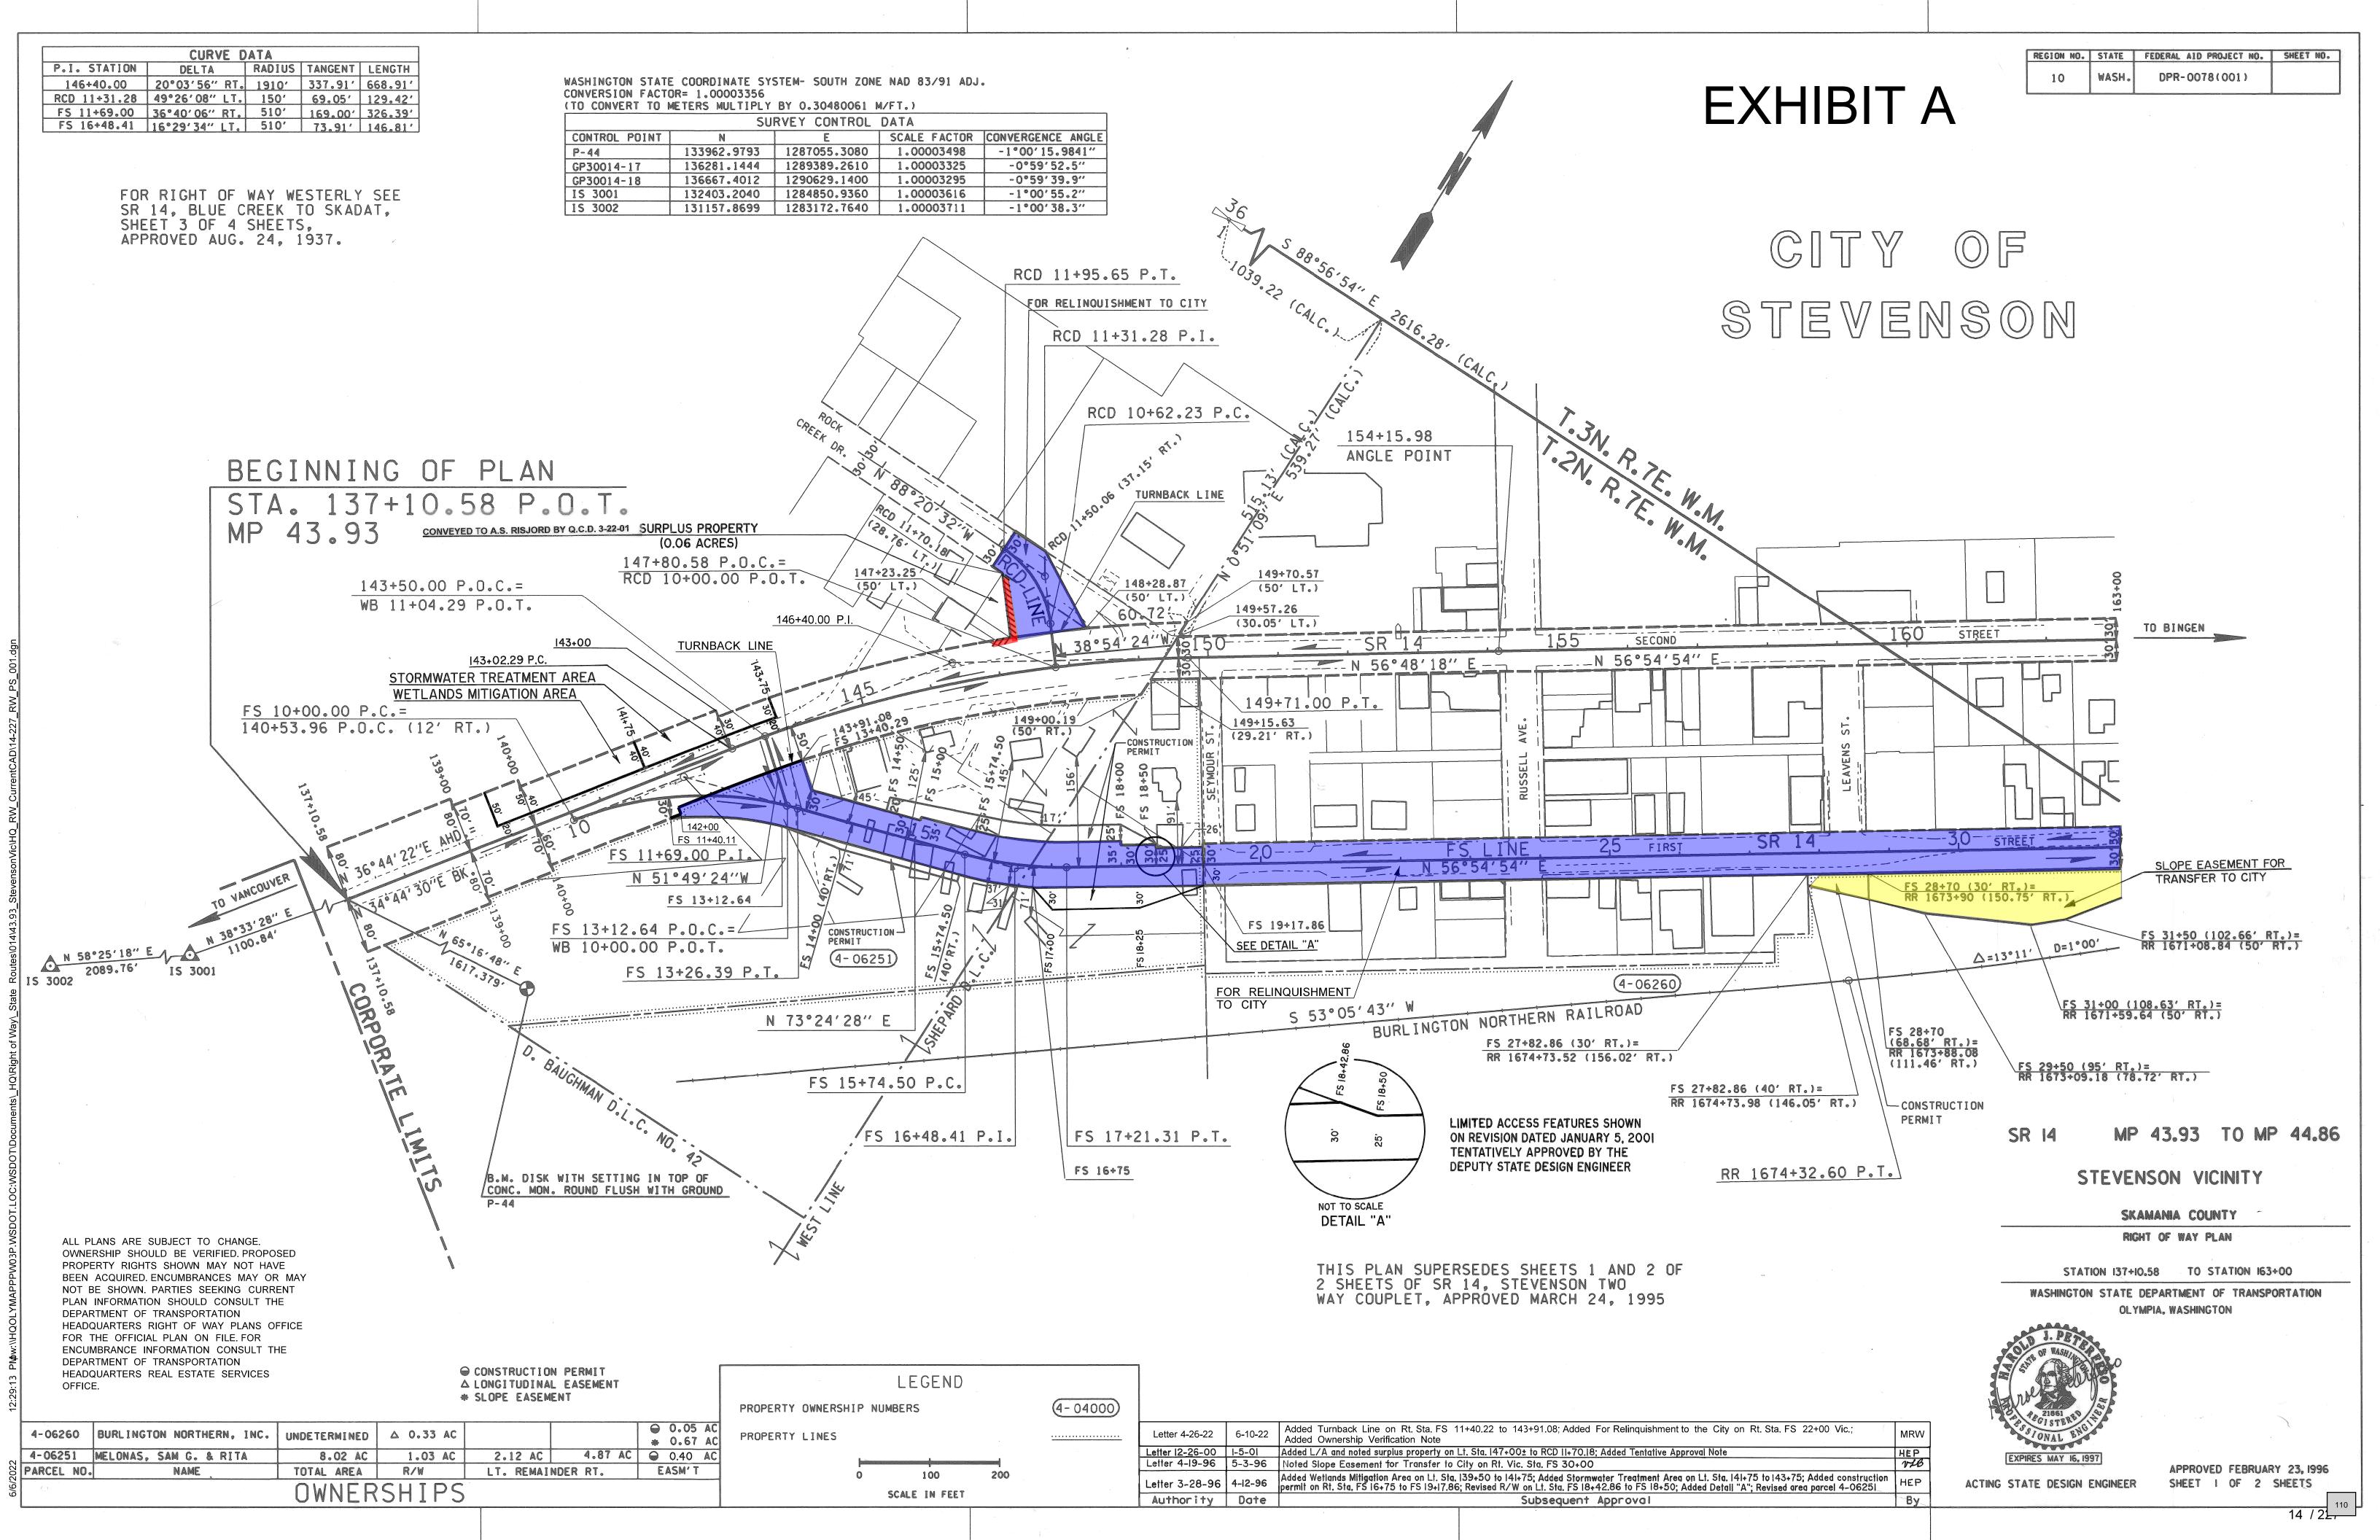

**First Street Turnback Agreement** - Public Works Director Carolyn Sourek presents Amendment No. 1 to the 1996 turnback agreement between the Washington State Department of Transportation (WSDOT) and the City of Stevenson releasing the full right of way for First Street from WSDOT to the City for council consideration. A copy of the original agreement is enclosed for reference.

MOTION: To authorize Mayor to sign Amendment No. 1 to the 1996 Turnback Agreement No. TB4-0063 upon approval of final road improvements condition by the Public Works Director.

- **2023 Budget Calendar** City Administrator Leana Kinley presents the calendar for adopting the 2023 budget by year end for council review and discussion. The proposed date for the special budget meeting will need to be confirmed or changed.
- \*\*Approve Ordinance 2022-1183 Amending SMC 16 City Administrator Leana Kinley presents ordinance 2022-1183 amending SMC 16 subdivisions, clarifying and streamlining boundary line adjustments for council review and consideration. The ordinance has been slightly revised from the original publication on August 5th with the changes tracked.