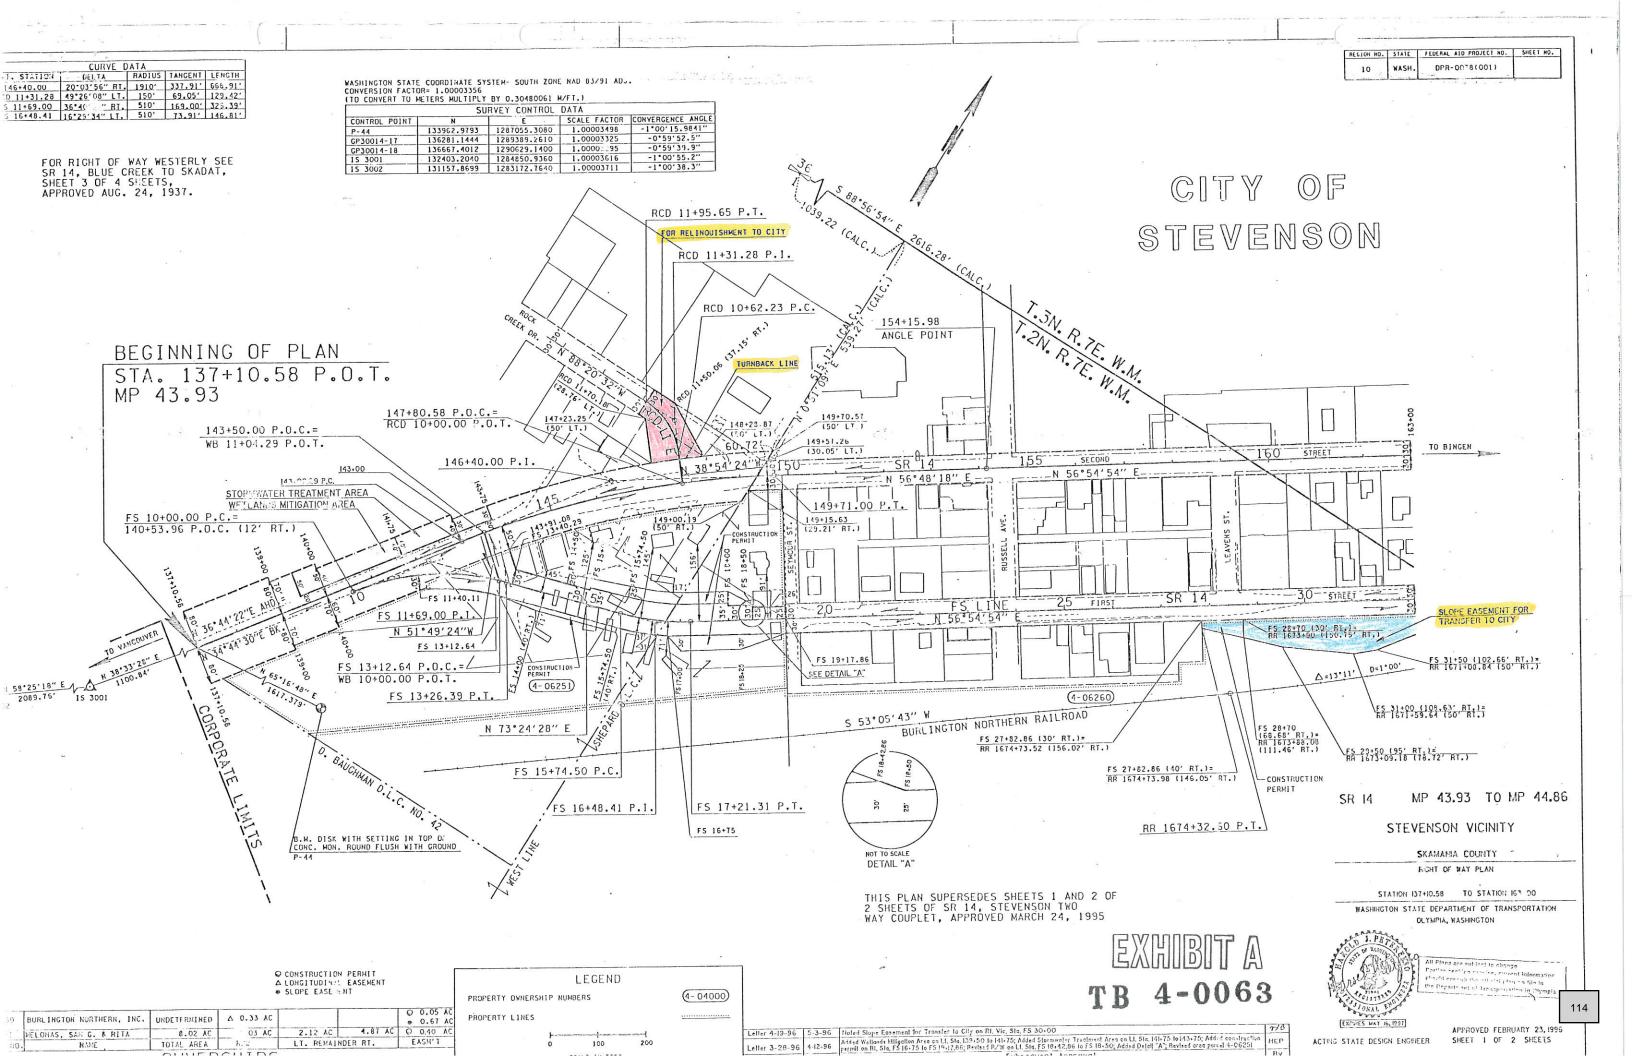

**First Street Turnback Agreement** - Public Works Director Carolyn Sourek presents Amendment No. 1 to the 1996 turnback agreement between the Washington State Department of Transportation (WSDOT) and the City of Stevenson releasing the full right of way for First Street from WSDOT to the City for council consideration. A copy of the original agreement is enclosed for reference.

MOTION: To authorize Mayor to sign Amendment No. 1 to the 1996 Turnback Agreement No. TB4-0063 upon approval of final road improvements condition by the Public Works Director.

- **2023 Budget Calendar** City Administrator Leana Kinley presents the calendar for adopting the 2023 budget by year end for council review and discussion. The proposed date for the special budget meeting will need to be confirmed or changed.
- \*\*Approve Ordinance 2022-1183 Amending SMC 16 City Administrator Leana Kinley presents ordinance 2022-1183 amending SMC 16 subdivisions, clarifying and streamlining boundary line adjustments for council review and consideration. The ordinance has been slightly revised from the original publication on August 5th with the changes tracked.