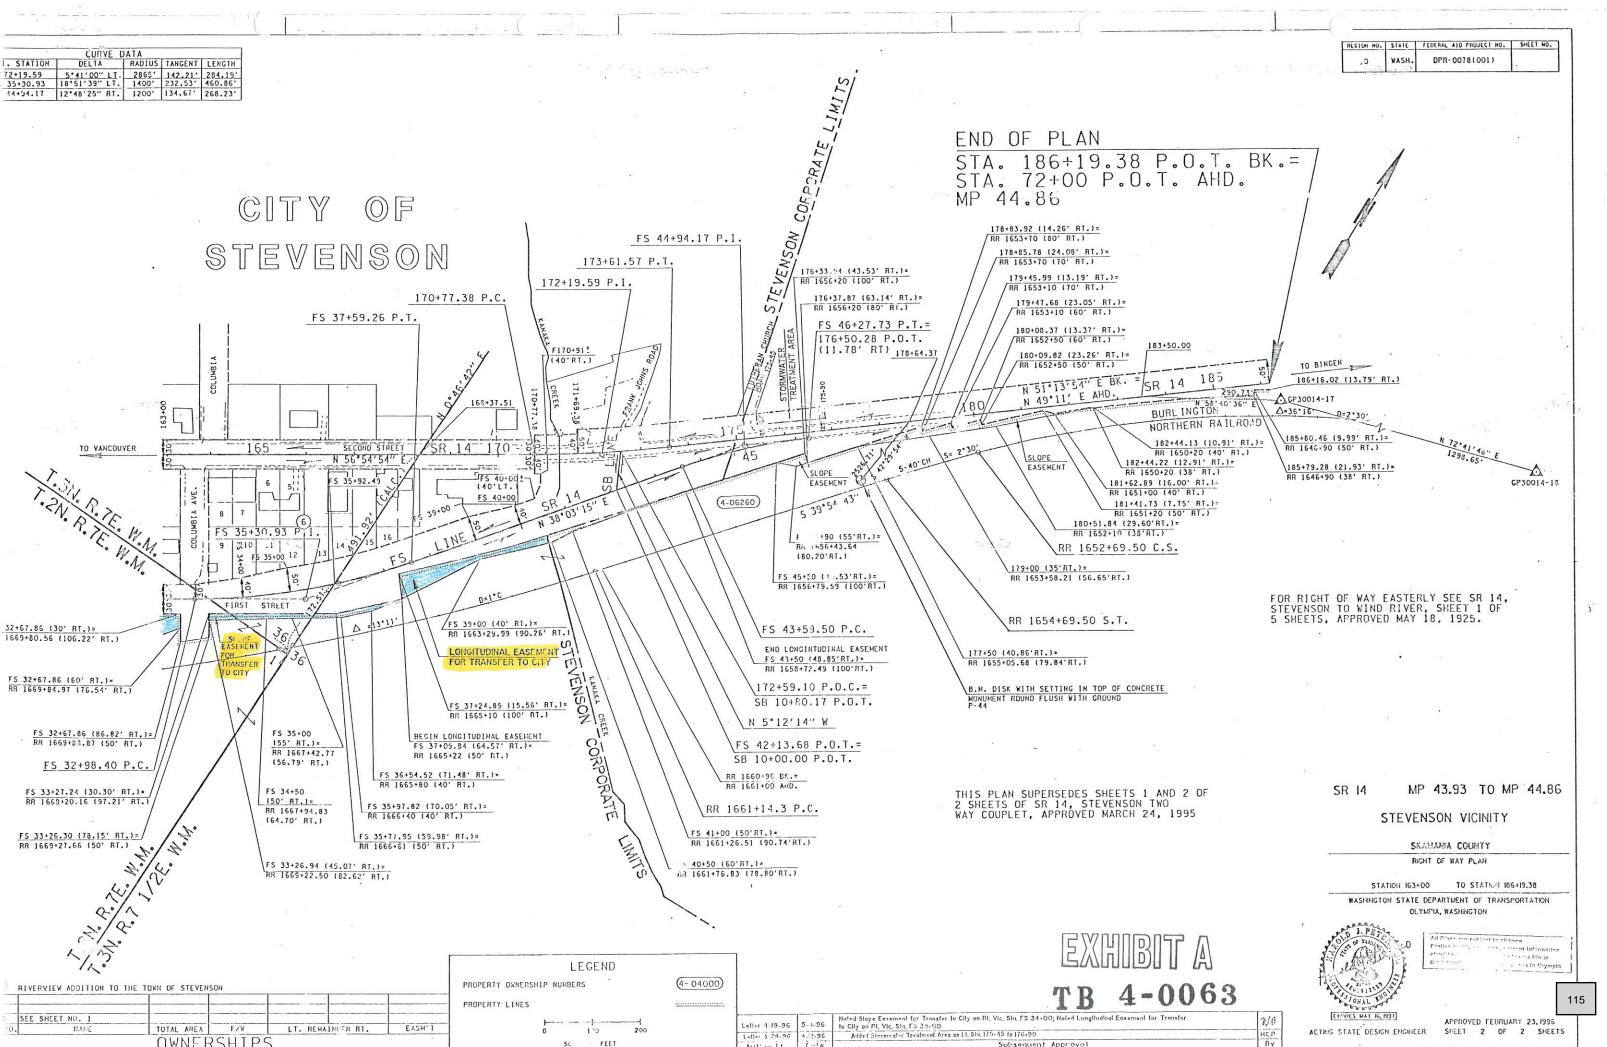

**First Street Turnback Agreement** - Public Works Director Carolyn Sourek presents Amendment No. 1 to the 1996 turnback agreement between the Washington State Department of Transportation (WSDOT) and the City of Stevenson releasing the full right of way for First Street from WSDOT to the City for council consideration. A copy of the original agreement is enclosed for reference.

MOTION: To authorize Mayor to sign Amendment No. 1 to the 1996 Turnback Agreement No. TB4-0063 upon approval of final road improvements condition by the Public Works Director.

- **2023 Budget Calendar** City Administrator Leana Kinley presents the calendar for adopting the 2023 budget by year end for council review and discussion. The proposed date for the special budget meeting will need to be confirmed or changed.
- \*\*Approve Ordinance 2022-1183 Amending SMC 16 City Administrator Leana Kinley presents ordinance 2022-1183 amending SMC 16 subdivisions, clarifying and streamlining boundary line adjustments for council review and consideration. The ordinance has been slightly revised from the original publication on August 5th with the changes tracked.